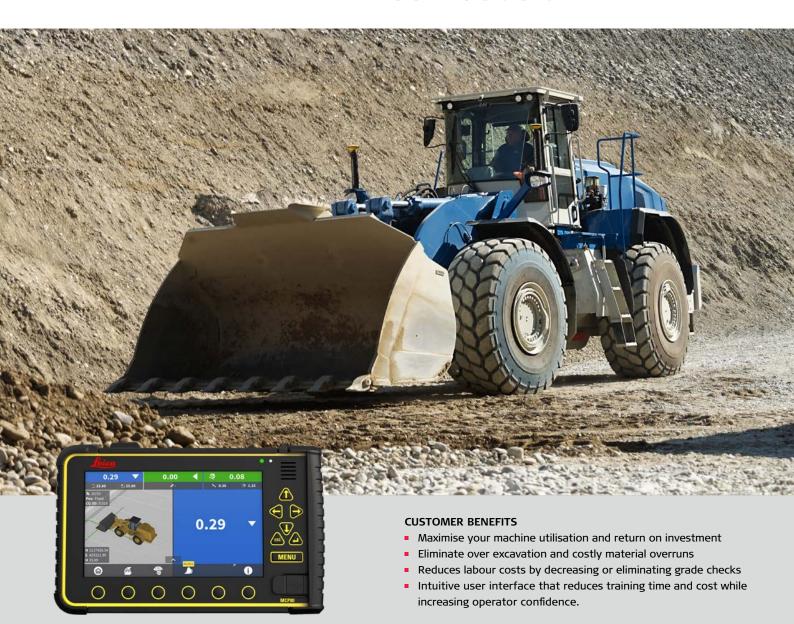

## Leica MC1 - The one-for-all solution

With Leica Geosystems' machine control solution for wheel loaders, you know the bucket position at any time. The system uses 3D design (CAD) models and state-of-the-art GPS/GNSS technology to guide the operator. Design information and real-time cut/fill indications are displayed in the cab for fast, accurate operation, increasing your precision and productivity from day one.

Access all relevant functions directly on the run screen, and visualise your progress with the modify models feature, which allows for adjustments by tool point interaction while working. The tool's edge movements is featured on a live heatmap with the surface logging functionality. Customise the heatmap colours to see the tool edge history to target height distance. Simply put; work smarter, not harder.