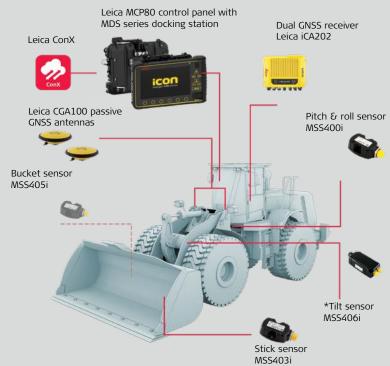

## FEATURES

- Leica MC1 software with surface logging, modify models, 3D avoidance zones and other features
- Customisable run screens on the MCP80 panel
- Rapid interchange of control panels between machines
- Remote data exchange and support through Leica ConX (optional)
- Collision avoidance and safety awareness solutions (optional)

## Leica MC1 - The one-for-all solution

With Leica Geosystems' machine control solution for wheel loaders, you know the bucket position at any time. The system uses 3D design (CAD) models and state-of-the-art GPS/GNSS technology to guide the operator. Design information and real-time cut/fill indications are displayed in the cab for fast, accurate operation, increasing your precision and productivity from day one.